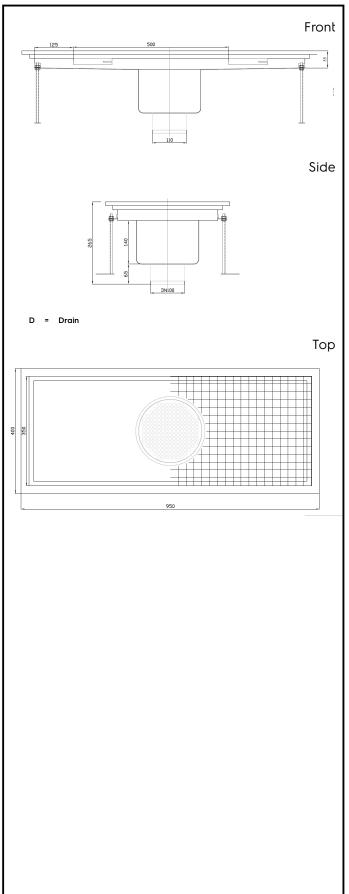

### **Key Information:**

External dimensions, Width:

328062 (FDB40100) 950 mm External dimensions, Depth: 400 mm External dimensions, Height: 265 mm Net weight: 20 kg